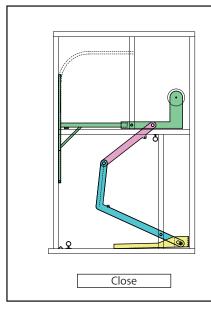

# Automatic open/close rack without electric power

SGB(Safety Gate Box)

"Safety Gate Box" is an unprecedented warehouse rack with an automatic open/close door which does not use electricity.

The auto-closing door, which moves when a products sits on the shelf, can prevent it from falling down and dropping. As the door uses leverage, the rack system does not require electricity.

### No electric power requirement

As the door uses leverage, the rack system does not require electricity. You can use it anywhere, anytime. The auto-closing door, which moves when a pallet sits on the shelf, can prevent it from falling down and dropping.