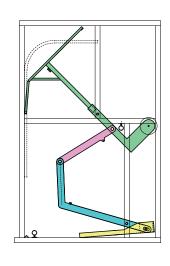

# Automatic open/close rack without electric power

SGB(Safety Gate Box)

"Safety Gate Box" is an unprecedented warehouse rack with an automatic open/close door which does not use electricity.

The auto-closing door, which moves when a products sits on the shelf, can prevent it from falling down and dropping. As the door uses leverage, the rack system does not require electricity.

### No electric power requirement

As the door uses leverage, the rack system does not require electricity. You can use it anywhere, anytime. The auto-closing door, which moves when a pallet sits on the shelf, can prevent it from falling down and dropping.