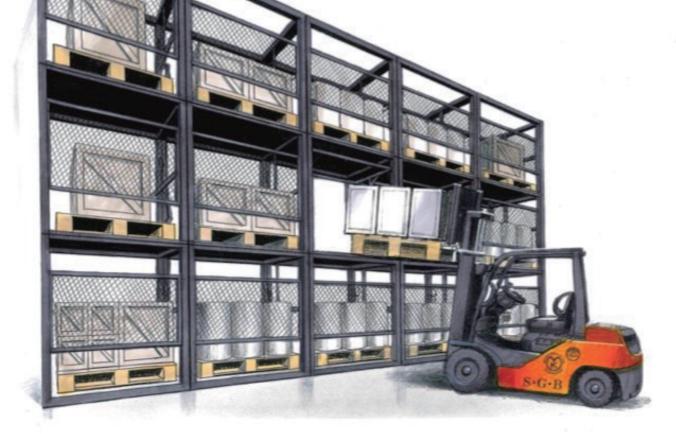

# Automatic open/close rack without electric power

SGB(Safety Gate Box)

"Safety Gate Box" is an unprecedented warehouse rack with an automatic open/close door which does not use electricity.

The auto-closing door, which moves when a products sits on the shelf, can prevent it from falling down and dropping. As the door uses leverage, the rack system does not require electricity.

#### Forklift friendly

It is easy to access to the rack without touching any switches, and to adjust the lord position with tentative unloading.

Furthermore, shocks and noises are avoided because the gate opens/closes slowly.

### No electric power requirement

As the door uses leverage, the rack system does not require electricity. You can use it anywhere, anytime. The auto-closing door, which moves when a pallet sits on the shelf, can prevent it from falling down and dropping.