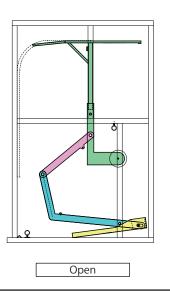

# Automatic open/close rack without electric power

SGB(Safety Gate Box)

"Safety Gate Box" is an unprecedented warehouse rack with an automatic open/close door which does not use electricity.

The auto-closing door, which moves when a products sits on the shelf, can prevent it from falling down and dropping. As the door uses leverage, the rack system does not require electricity.

### No electric power requirement

As the door uses leverage, the rack system does not require electricity. You can use it anywhere, anytime. The auto-closing door, which moves when a pallet sits on the shelf, can prevent it from falling down and dropping.